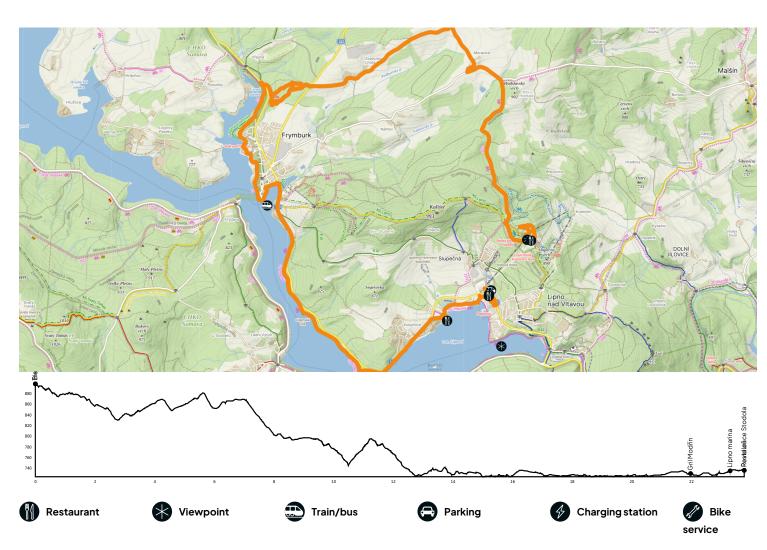

## kolem Kolem

## Frymburk loop

Level of difficulty surface

50% forest path,
50% asphalt

Type of bike

MTB, e-bike

Refreshments

5x on the route

Elevation

P

152 m

Distance

P

23,8 km

Duration

1:40 hrs

Family route to Frymburk. First, go to Kramolín in comfort by chairlift and then go gently downhill up to the Singletrack in Frymburk through the gorgeous Šumava landscape. When going through Frymburk, you can marvel at the beautiful promenade as well as a church so typical of Frymburk. On your back journey, make sure to stop at a barbecue in the...